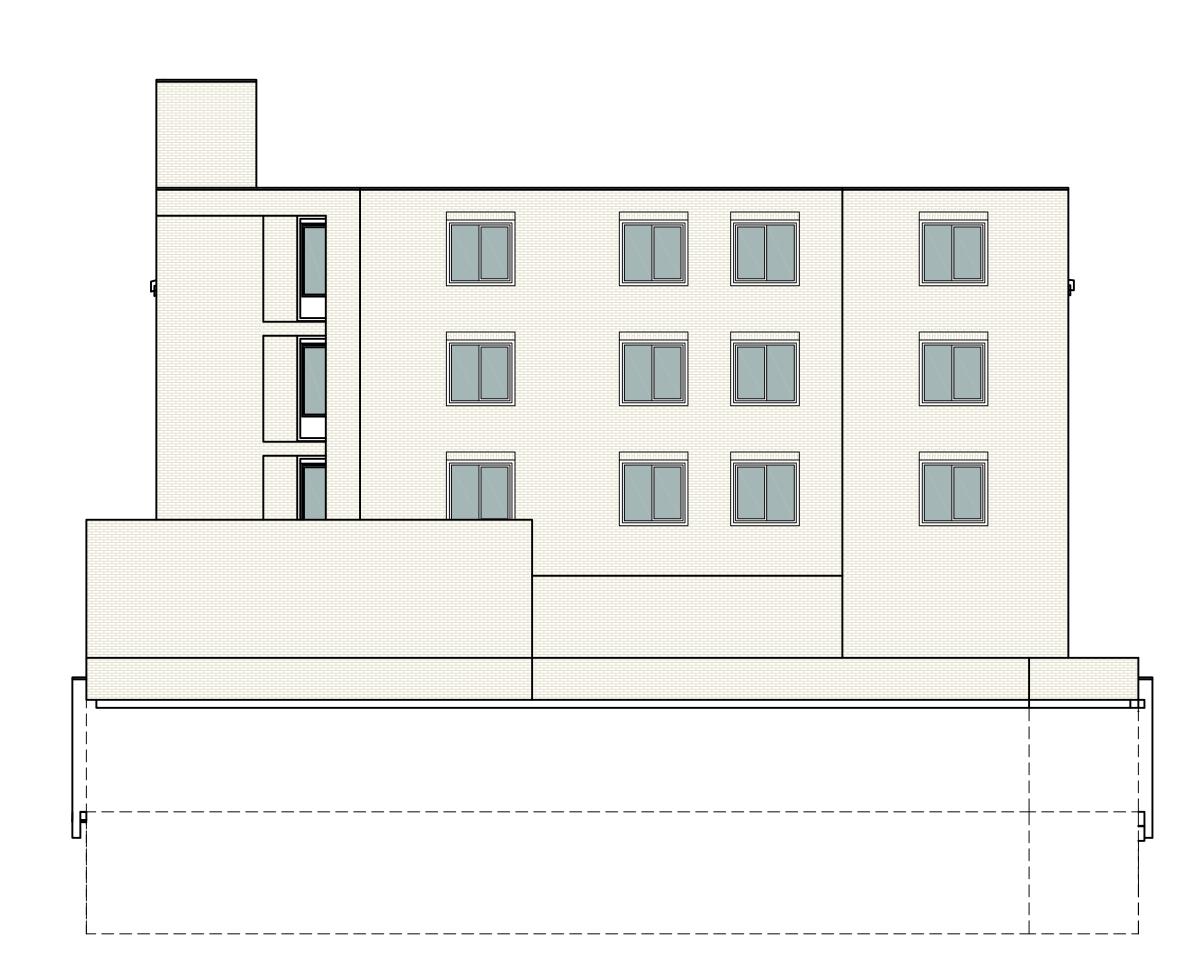

GAYLEY AVE. ELEVATION (EAST)
SCALE: 1/8"= 1'-0"

SIDE ELEVATION (NORTH)

SCALE: 1/8"= 1'-0"

ALL DRAWINGS AND WRITTEN MATERIAL APPEARING HEREIN CONSTITUTE THE ORIGINAL AND UNPUBLISHED WORK OF THE ARCHITECT AND THE SAME MAY NOT BE DUPLICATED, USED OR DISCLOSED WITHOUT THE WRITTEN CONSENT OF THE ARCHITECT . Copyright © 2014, NADEL SPECIAL PROJECTS INC. ALL RIGHTS RESERVED.

REAR ELEVATION (WEST)

SCALE: 1/8"= 1'-0"

3

SIDE ELEVATION (SOUTH)

SCALE: 1/8"= 1'-0"

NADEL COMMERCIAL &
RESIDENTIAL INC.

1990 S. BUNDY DRIVE
SUITE 400
LOS ANGELES, CA 90025
T. 310.826.2100
F. 310.826.0182
WWW.NADELARC.COM
LOS ANGELES
COSTA MESA