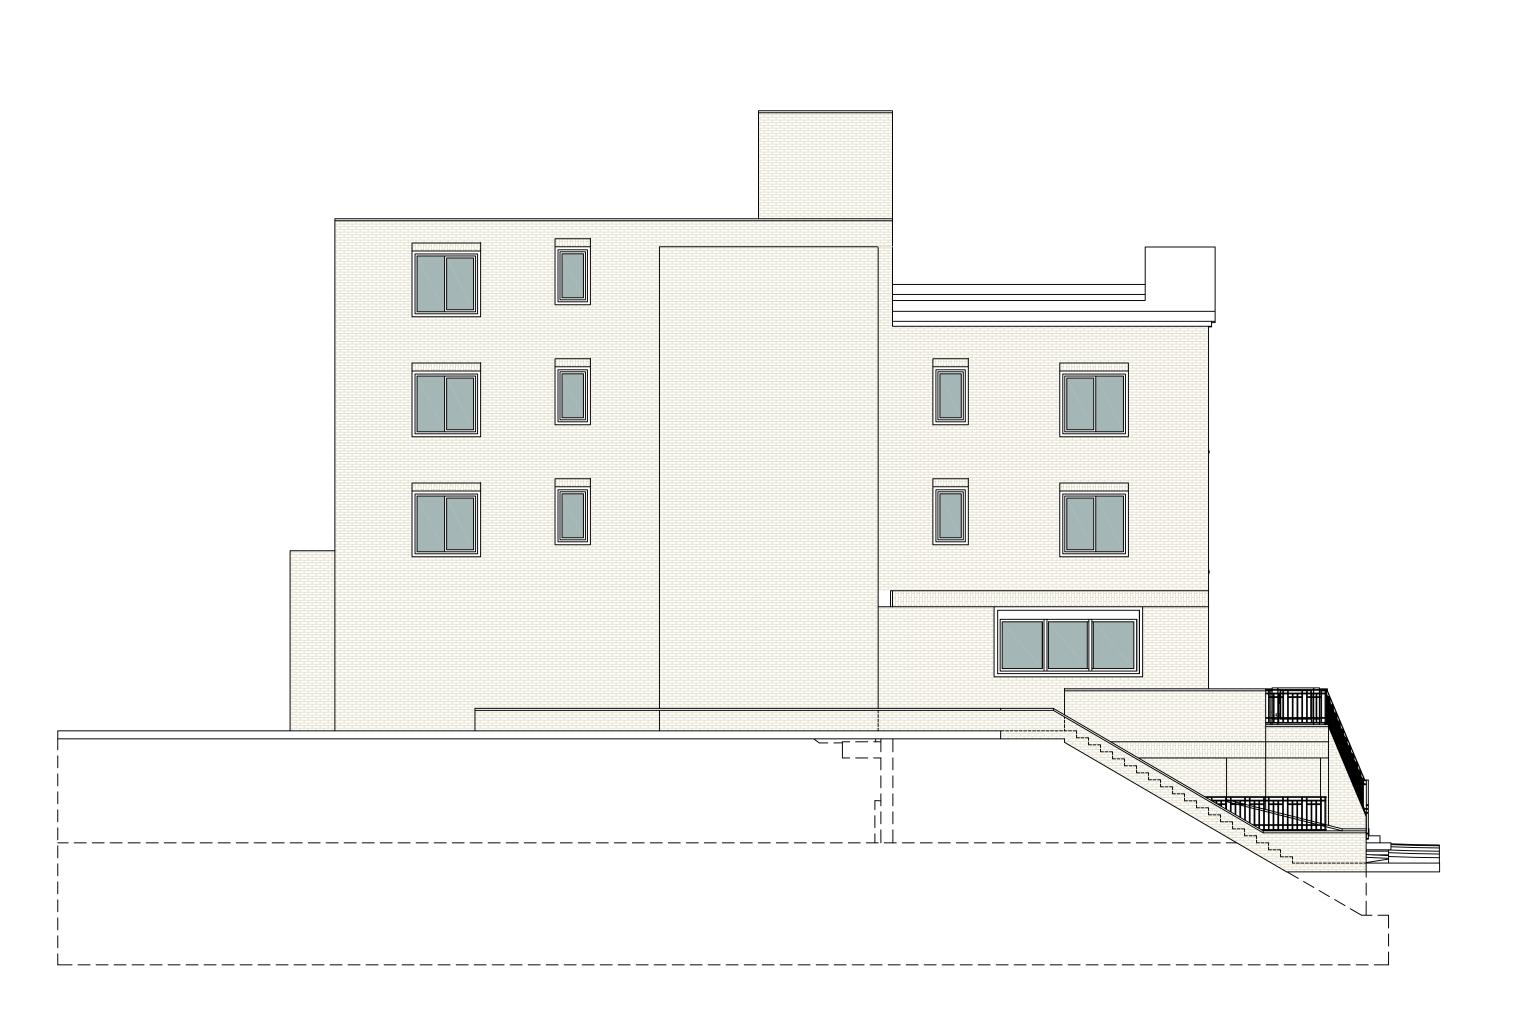

REAR ELEVATION (WEST)

SCALE: 1/8"= 1'-0"

3

SIDE ELEVATION (SOUTH)

SCALE: 1/8"= 1'-0"

NADEL COMMERCIAL &
RESIDENTIAL INC.

1990 S. BUNDY DRIVE
SUITE 400
LOS ANGELES, CA 90025
T. 310.826.2100
F. 310.826.0182
WWW.NADELARC.COM
LOS ANGELES
COSTA MESA