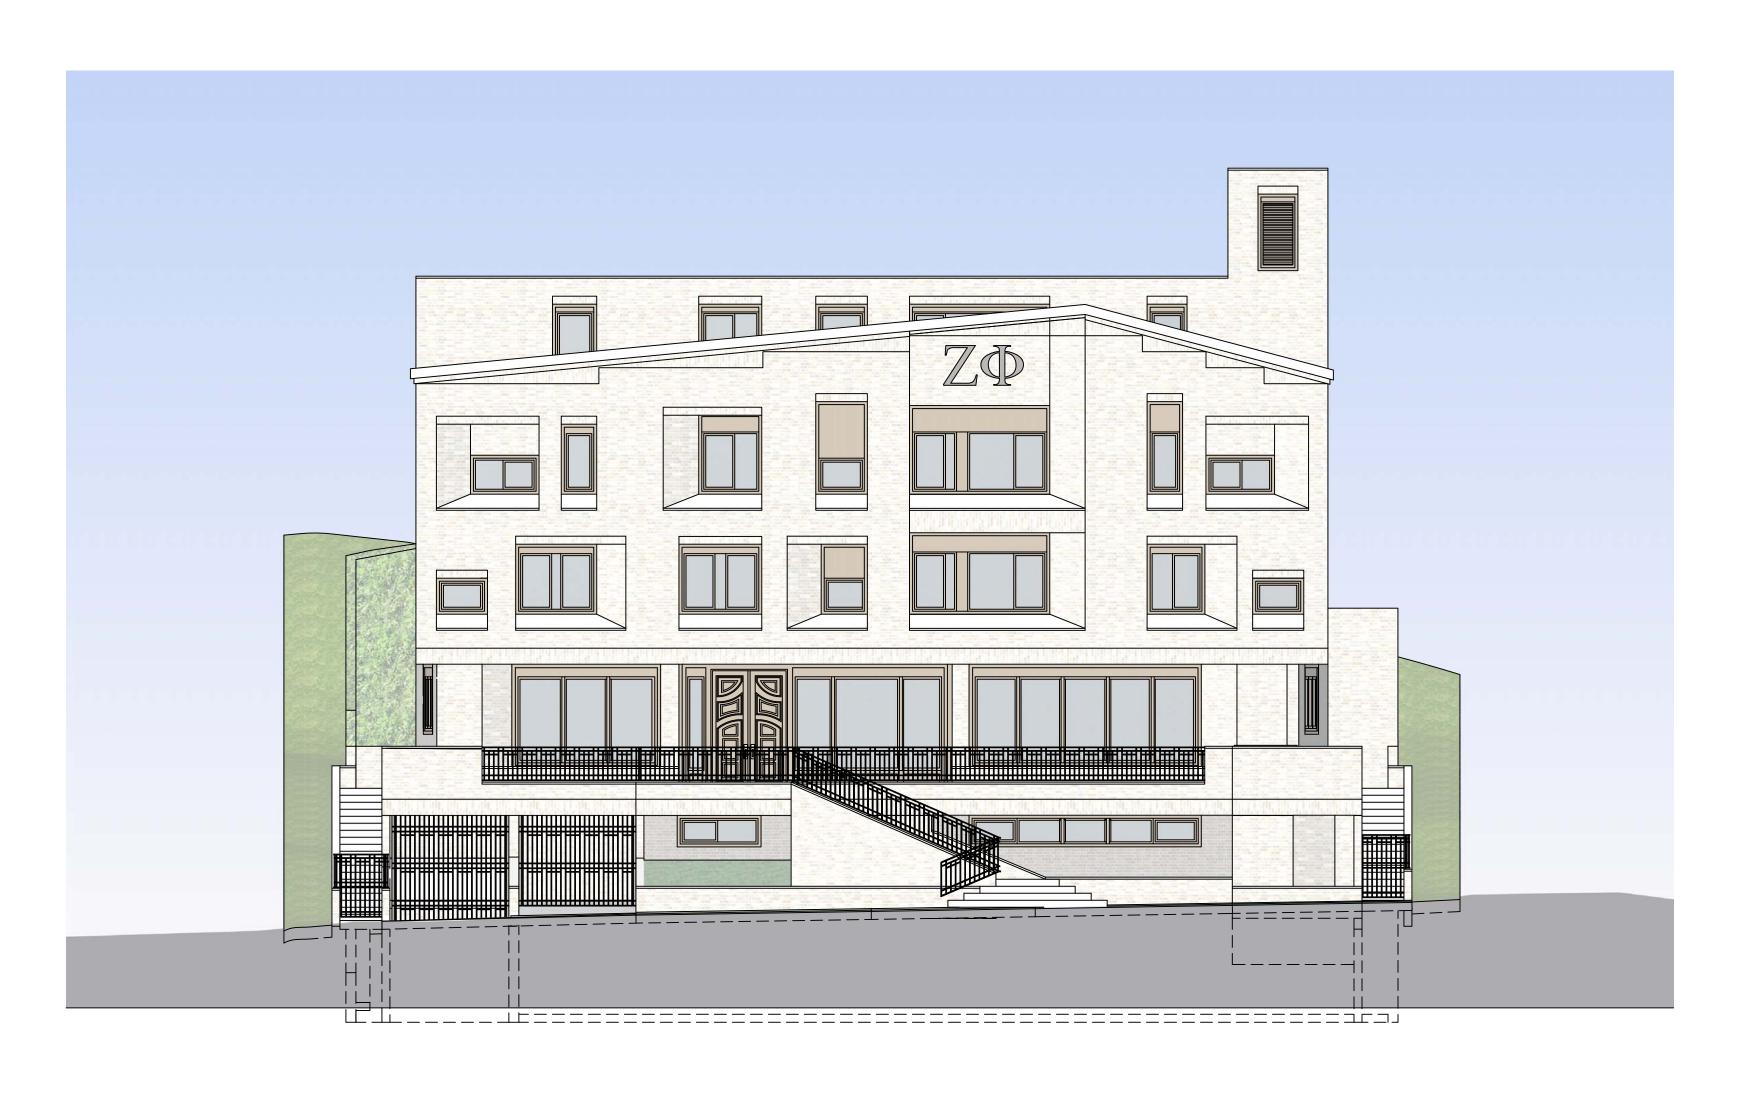

GAYLEY AVE. ELEVATION (EAST)
SCALE: 1/8"= 1'-0"

SIDE ELEVATION (NORTH)

SCALE: 1/8"= 1'-0"

ALL DRAWINGS AND WRITTEN MATERIAL APPEARING HEREIN CONSTITUTE THE ORIGINAL AND UNPUBLISHED WORK OF THE ARCHITECT AND THE SAME MAY NOT BE DUPLICATED, USED OR DISCLOSED WITHOUT THE WRITTEN CONSENT OF THE ARCHITECT . Copyright © 2014, NADEL SPECIAL PROJECTS INC. ALL RIGHTS RESERVED.