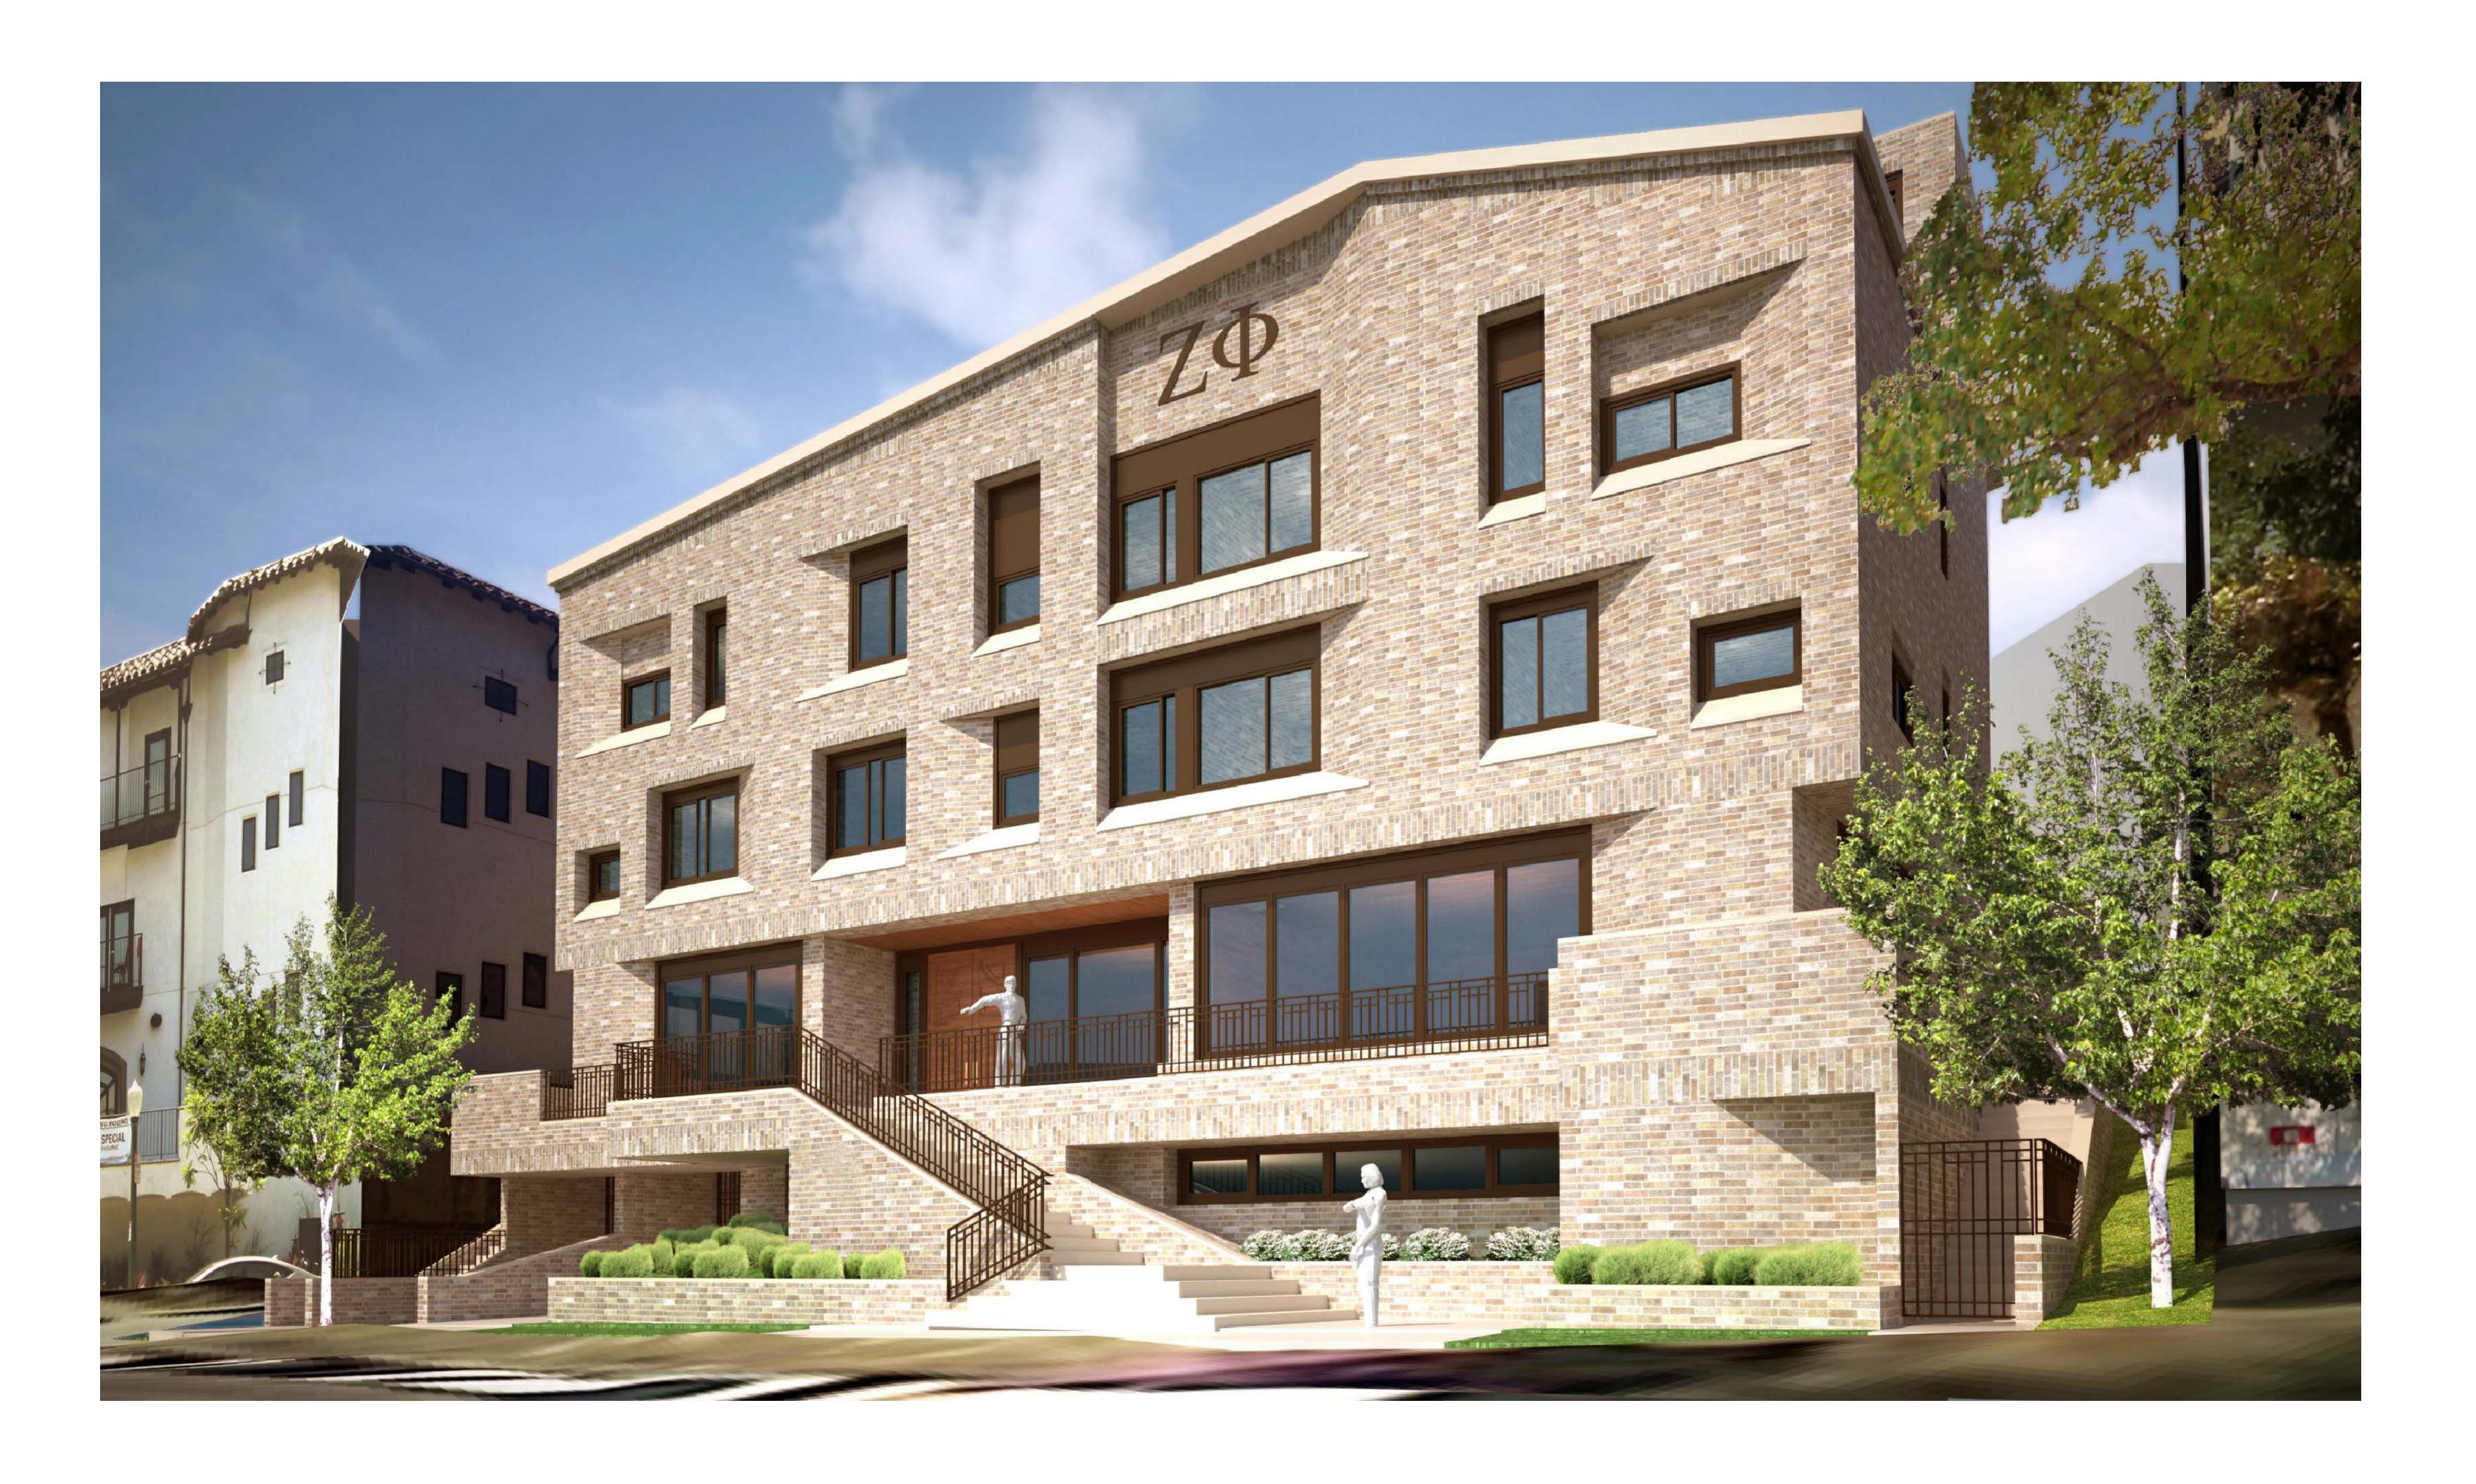

GAYLEY AVE. ELEVATION (EAST)
SCALE: 1/8"= 1'-0"

SIDE ELEVATION (NORTH)

SCALE: 1/8"= 1'-0"

ALL DRAWINGS AND WRITTEN MATERIAL APPEARING HEREIN CONSTITUTE THE ORIGINAL AND UNPUBLISHED WORK OF THE ARCHITECT AND THE SAME MAY NOT BE DUPLICATED, USED OR DISCLOSED WITHOUT THE WRITTEN CONSENT OF THE ARCHITECT . Copyright © 2014, NADEL SPECIAL PROJECTS INC. ALL RIGHTS RESERVED.