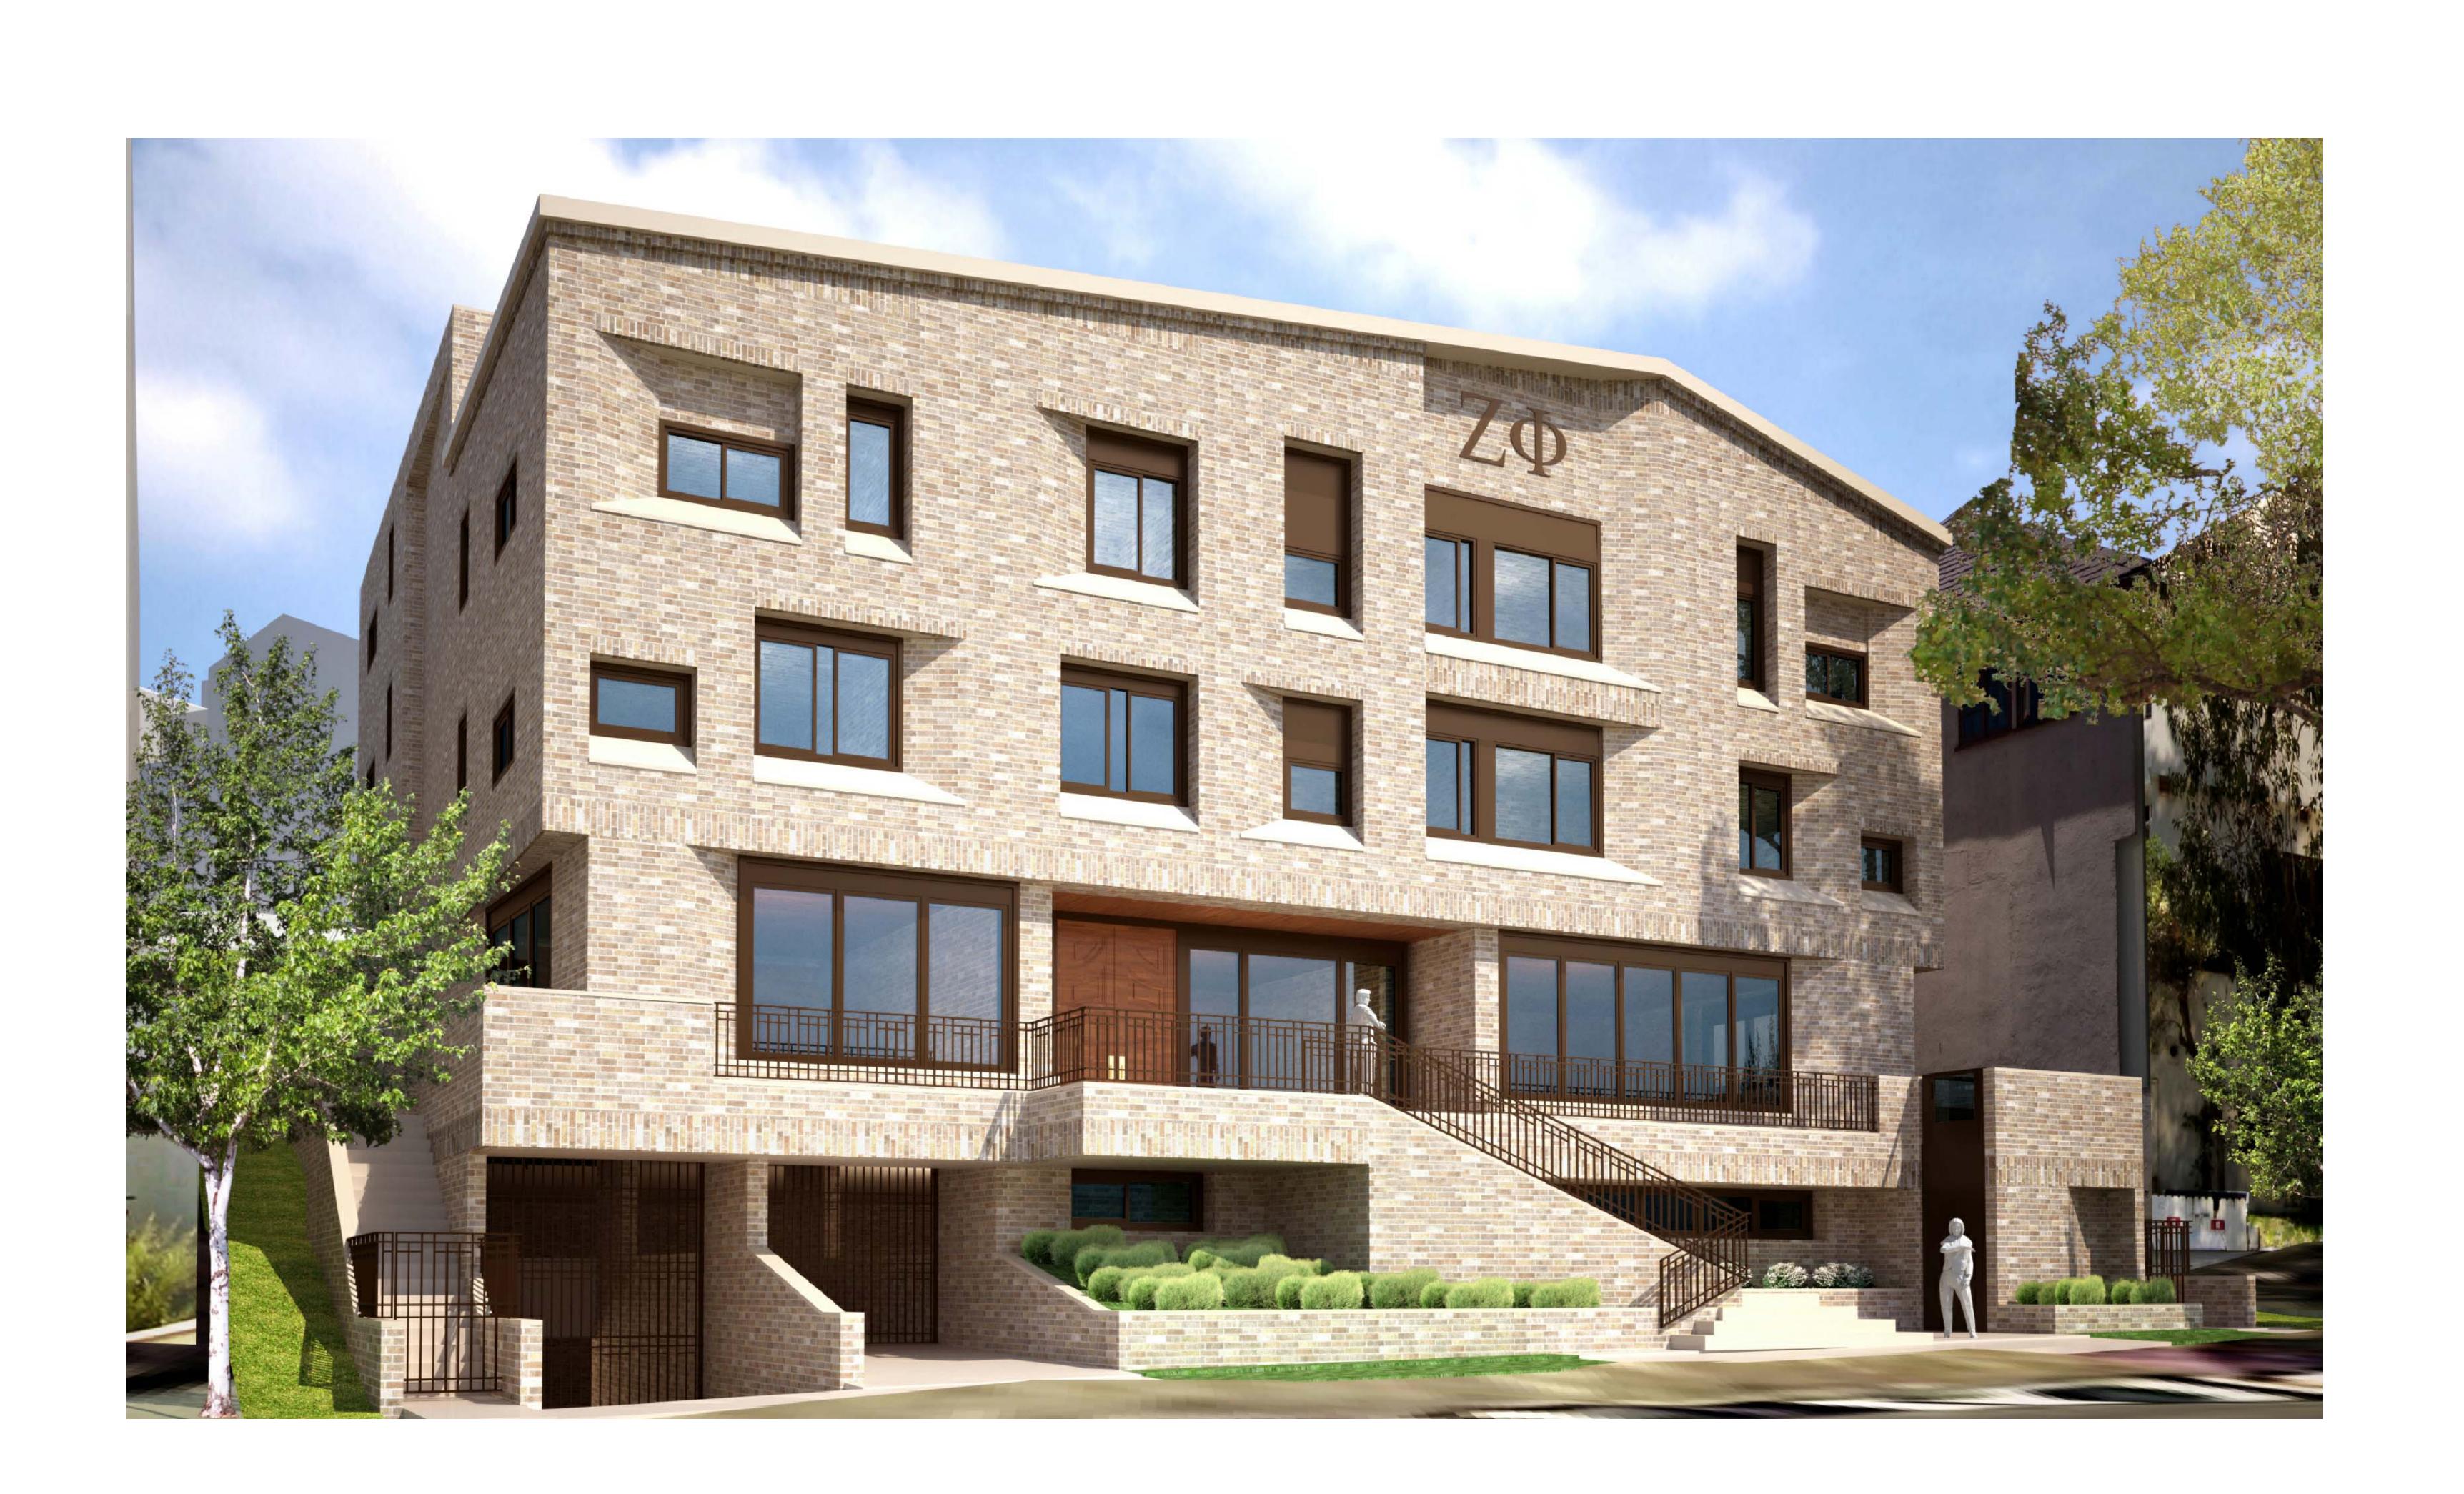

GAYLEY AVE. ELEVATION (EAST)
SCALE: 1/8"= 1'-0"

SIDE ELEVATION (NORTH)

SCALE: 1/8"= 1'-0"

ALL DRAWINGS AND WRITTEN MATERIAL APPEARING HEREIN CONSTITUTE THE ORIGINAL AND UNPUBLISHED WORK OF THE ARCHITECT AND THE SAME MAY NOT BE DUPLICATED, USED OR DISCLOSED WITHOUT THE WRITTEN CONSENT OF THE ARCHITECT . Copyright © 2014, NADEL SPECIAL PROJECTS INC. ALL RIGHTS RESERVED.