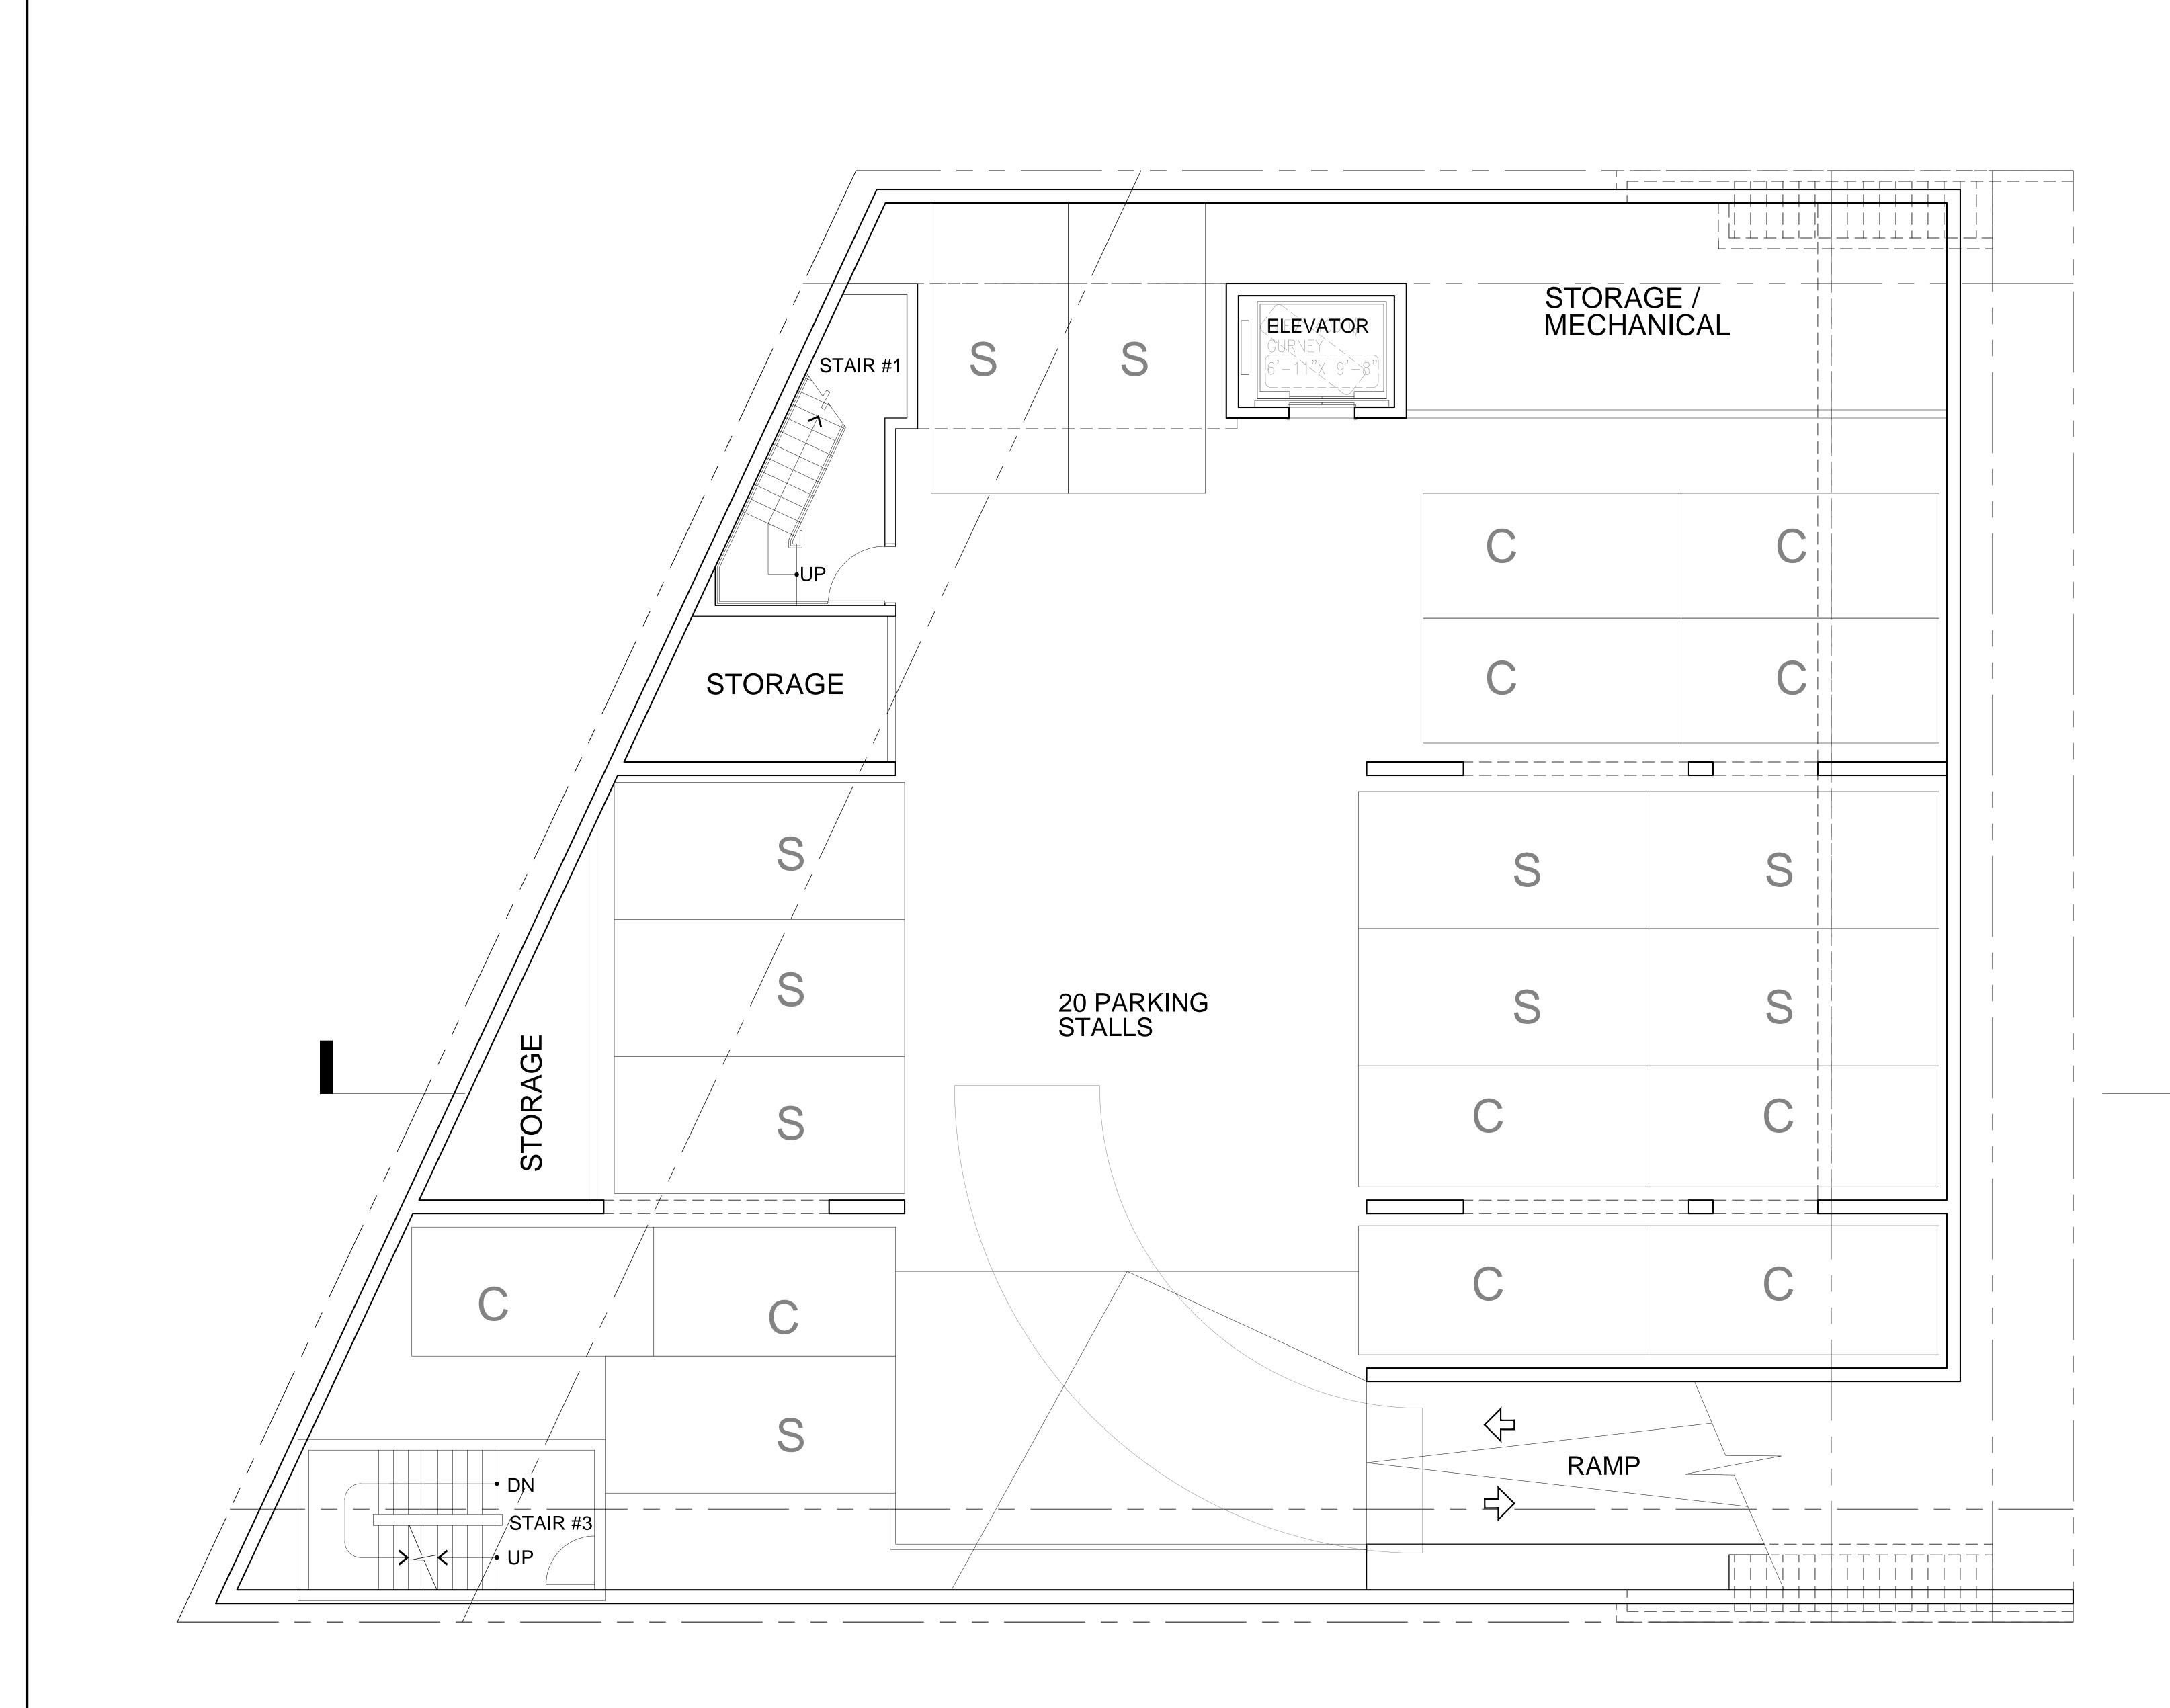

ENTITLEMENTS SUBMITTAL

NADEL PROJECT №: PROJECT DATE:

DRAWING TITLE:

**PARKING LEVEL 2 PLAN** 

A2.60

PARKING LEVEL 2 PLAN

SCALE: 1/4"= 1'-0"

1