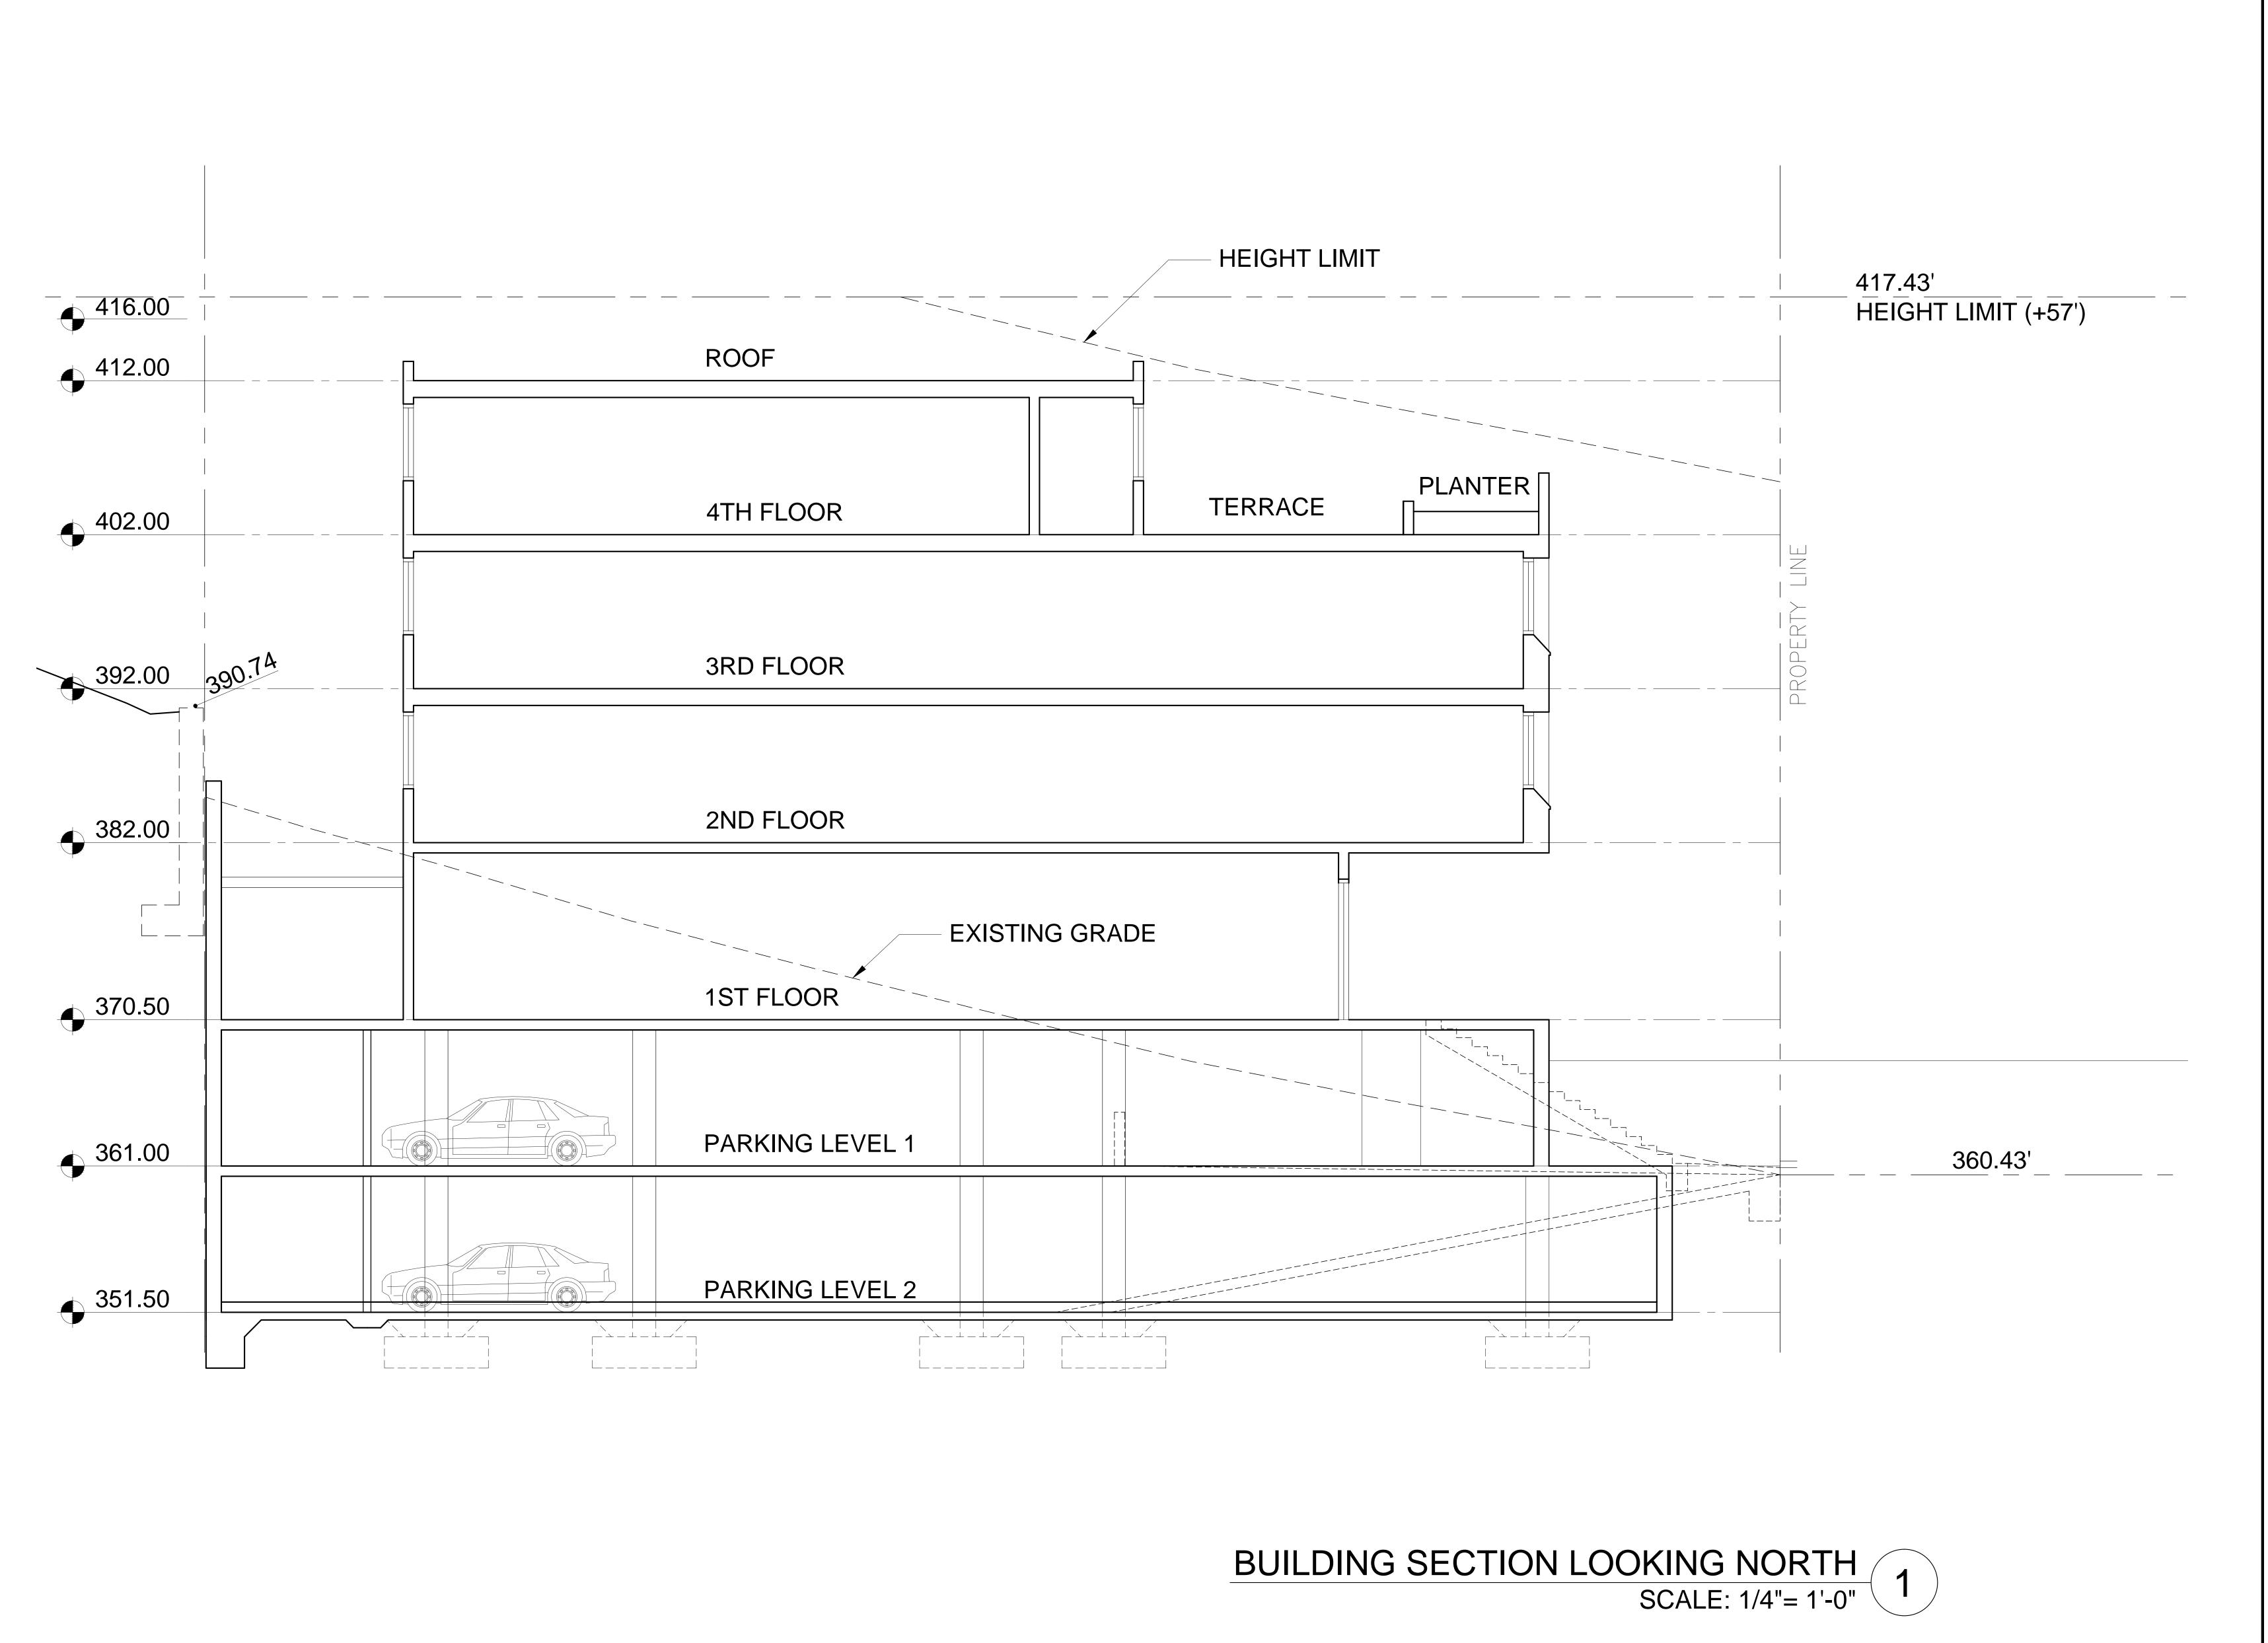

DISCLOSED WITHOUT THE WRITTEN CONSENT OF THE ARCHITECT . Copyright © 2014, NADEL SPECIAL PROJECTS INC. ALL RIGHTS RESERVED.

REAR ELEVATION (WEST)

SCALE: 1/8"= 1'-0"

3



SIDE ELEVATION (SOUTH)

SCALE: 1/8"= 1'-0"

NADEL COMMERCIAL &
RESIDENTIAL INC.

1990 S. BUNDY DRIVE
SUITE 400
LOS ANGELES, CA 90025
T. 310.826.2100
F. 310.826.0182
WWW.NADELARC.COM
LOS ANGELES
COSTA MESA

PROFESSIONAL STAMP(S):

SAN DIEGO LAS VEGAS

CONSULTANT:

OWNER:

1900 AVENUE OF THE STARS 7TH FLOOR LOS ANGELES, CA 90067

PROJI

FRATERNITY HOUSE
611 GAYLEY AVENUE
LOS ANGELES, CA 90067

PUBLIC AGENCY SUBMITTAL:
ISSUED FOR BIDDING:
ISSUED FOR CONSTRUCTION:

REVISIONS:
ISSUE DESCRIPTION: ISSUE
NO.: DATE:

ENTITLEMENTS SUBMITTAL
APRIL 2014

NADEL PROJECT №: 14114
PROJECT DATE: 08 / 08 / 2014

**ELEVATIONS** 

A3.10



NADEL COMMERCIAL & RESIDENTIAL INC.

1990 S. BUNDY DRIVE
SUITE 400
LOS ANGELES, CA 90025
T. 310.826.2100
F. 310.826.0182
WWW.NADELARC.COM

LOS ANGELES
COSTA MESA
SAN DIEGO
LAS VEGAS

PROFESSIONAL STAMP(S):

CONSULTANT:

1900 AVENUE OF THE STARS

DDO IFOT

LOS ANGELES, CA 90067

611 GAYLEY AVENUE LOS ANGELES, CA 90067

FRATERNITY HOUSE

PUBLIC AGENCY SUBMITTAL:
ISSUED FOR BIDDING:
ISSUED FOR CONSTRUCTION:

REVISIONS:
ISSUE DESCRIPTION: ISSUE
NO.: DATE

ENTITLEMENTS SUBMITTAL

APRIL 20

NADEL PROJECT №: 14114

PROJECT DATE: 08 / 08 / 2014

DRAWING TITLE:

BUILDING SECTION LOOKING NORTH

A4.10